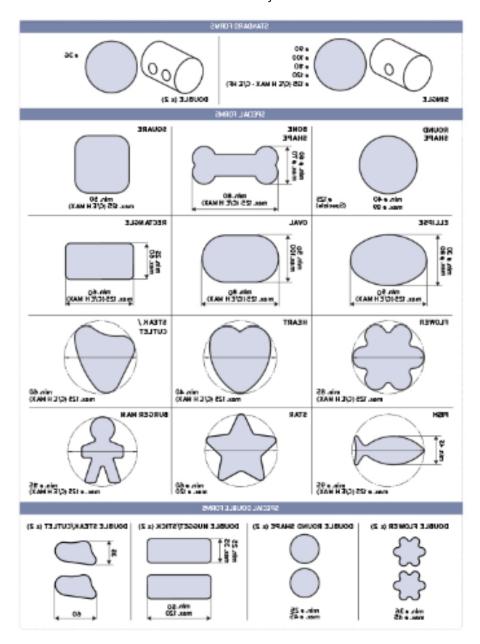

#### OPTIONAL ACCESSORIES:

Additional round shaper. Additional double shaper. Additional non round shaper. Paper dispenser. Table with stainless steel wheels. Foot-operated pedal.

#### OPTIONAL ACCESSORIES:

Additional round shaper. Additional double shaper. Additional non round shaper. Paper dispenser 120 mm and 140 mm. Table with stainless steel wheels. Foot-operated pedal.