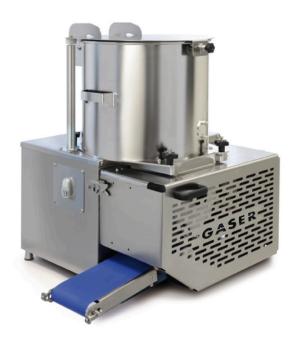

## SUPER SMART HAMBURGER FORMER

### MACHINERY FOR THE FOOD INDUSTRY

Semi-automatic hamburger former with thickness adjustment.

- Made of stainless steel.
- Completely removable tank with bottom, for easy cleaning.
- Removable product conveyor in Delrin®, for easy cleaning and maintenance.
- Production from 2.000 hamburgers per hour.
- Stainless steel structure
- Standard conveyor belt
- Automatic cleaning of the ejector thread (without compressed air)
- Quick coupling paddle
- Paper inserter (optional)
- Interchangeable cylinder made of Delrin®, one or two shapes.
- Coded Magnetic Microswitches
- Safety guards to prevent access to moving parts.
- Electrical parts in IP55 box.
- Various options available (interposer, speed variator...).
- Adjustable burger thickness.
- Power: 0.75 kW / 1 hp
- Weight: 77 Kg

# SUPER SMART HAMBURGER FORMER

MACHINERY FOR THE FOOD INDUSTRY

Semi-automatic hamburger former with thickness adjustment.